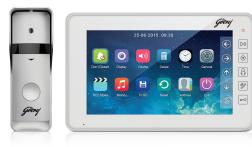

## SeeThru ST7 Lite

The stylish ST7 Lite is equipped with a range of features. It has a high-resolution pinhole camera that gives you a better picture quality and the infrared LED allows you to see visitors even at night.

7" Color Indoor Monitor

Pinhole Color Camera

In-built Flash Memory and Micro SD Card

Conveniently Unlock the Door

- 4 Wires in polarity
- Angular bracket
- LED for night vision
- · Water & dust resistant
- Addressable intercomDo not disturb function
- 16 Melodies for each outdoor unit
- Microphone and speaker volume adjustable
- Auto & manual video / picture recording
- Brightness, color & contrast adjustable
- Ringtone volume & talking volume adjustable
- Connects up to 2 outdoor units, 1 master monitor + 3 slave monitors