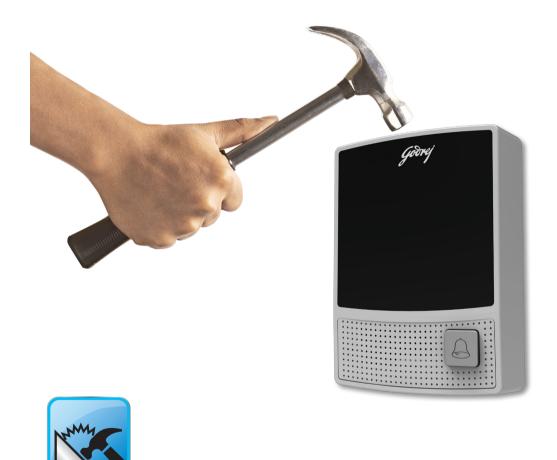

### Vandal resistant and weatherproof outdoor unit

Be it wind or rains, robbers or petty thieves, the vandal resistant and weather proof outdoor unit ensures protection under any circumstance.

Additional SmartView CCTV camera secures a wider area The wider the view the greater is the security. That's what the additional SmartView CCTV camera does, by enlarging your viewing perimeter considerably.