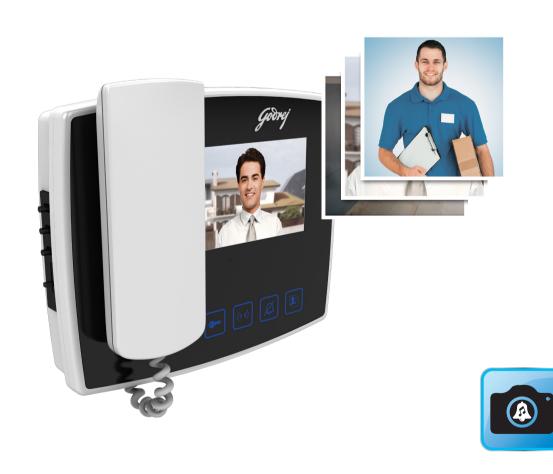

### Captures and stores photographs with every outdoor unit bell press

Click. Click! Captures and stores photographs of every single movement for future reference every time someone presses the outdoor unit bell.