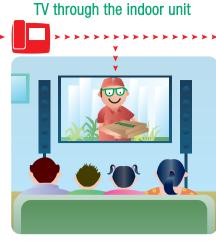

The VDP connects to the

You see the visitor on your TV set

### View visitors on your TV set

Relax. You no longer need to attend the door. Now view visitors from the comforts of your home, on your TV set.