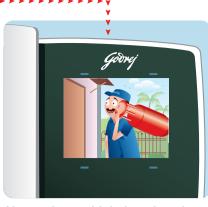

### Colour LCD Screen on the indoor unit allows you to monitor visitors at the door

The colour LCD screen on the indoor unit makes sure that no details are missed and you get a clear view of the visitor standing outside the door.