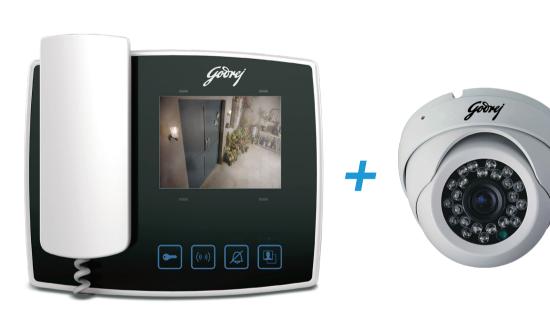

Home is where comfort rules supreme. We understand your feelings and hence have designed a Video Door Phone that lets you view a visitor on your TV set. What's more, ensuring you complete safety is an additional CCTV camera that can be installed at a different location such as back door, balcony etc. to secure a wider area!

# Also, enjoy multiple location view with an additional CCTV