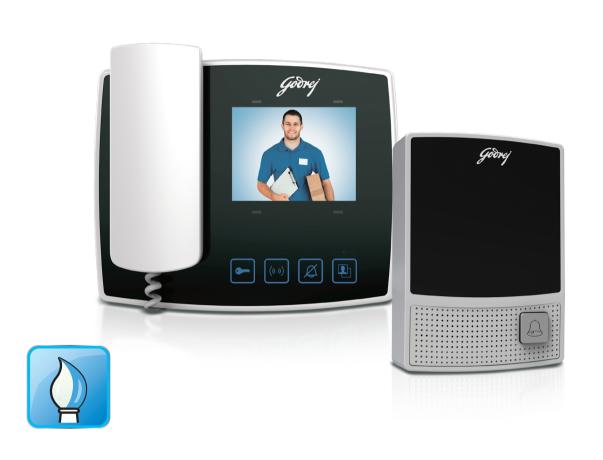

### Colour LCD Screen on the indoor unit allows you to monitor visitors at the door

The colour LCD screen on the indoor unit makes sure that no details are missed and you get a clear view of the visitor standing outside the door.

### Backlit touch sensitive keypad

Backlit touch sensitive keypad on the indoor unit allows easy operation in the dark. So now relax regardless whether it's day or night

### Allows one way video and two way audio communication

All round security is now at your service 24X7. It comes equipped with one-way video and two-way audio communication.

### Magnetic handset that clings to the indoor unit for added convenience

Security is all set with the magnetic handset that clings to the indoor unit making sure that convenience greets you at every step.