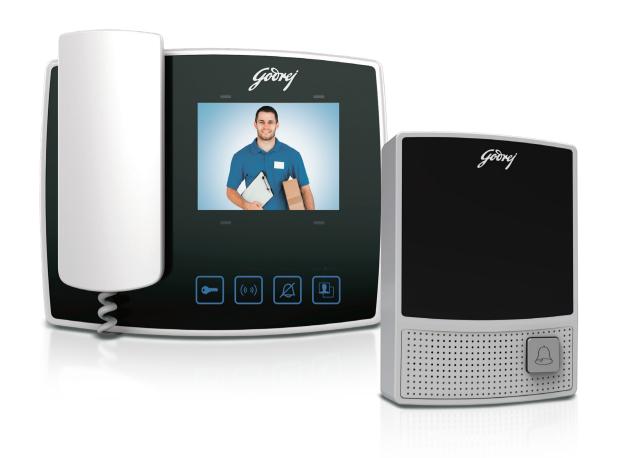

### Colour LCD Screen on the indoor unit allows you to monitor visitors at the door

The colour LCD screen on the indoor unit makes sure that no details are missed and you get a clear view of the visitor standing outside the door.

### Magnetic handset that clings to the indoor unit for added convenience

Security is all set with the magnetic handset that clings to the indoor unit making sure that convenience greets you at every step.