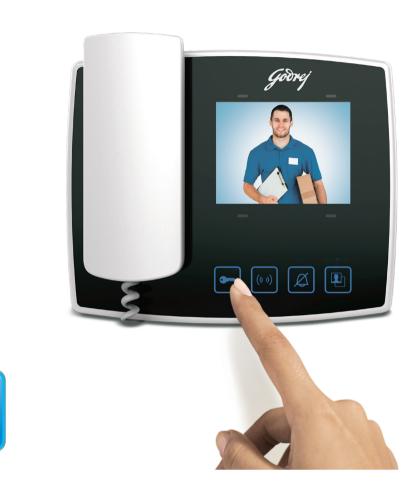

## Unlock door without attending it

Conveniently unlock the door without attending it. It's easy and smart way to ensure safety at your home.