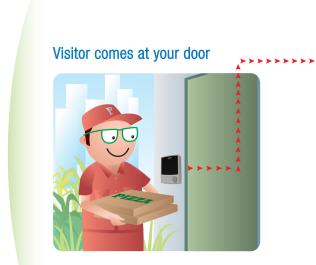

Home is where comfort rules supreme. We understand your feelings and hence have designed a Video Door Phone that lets you view a visitor on your TV set. What's more, ensuring you complete safety is an additional CCTV camera that can be installed at a different location such as back door, balcony etc. to secure a wider area!